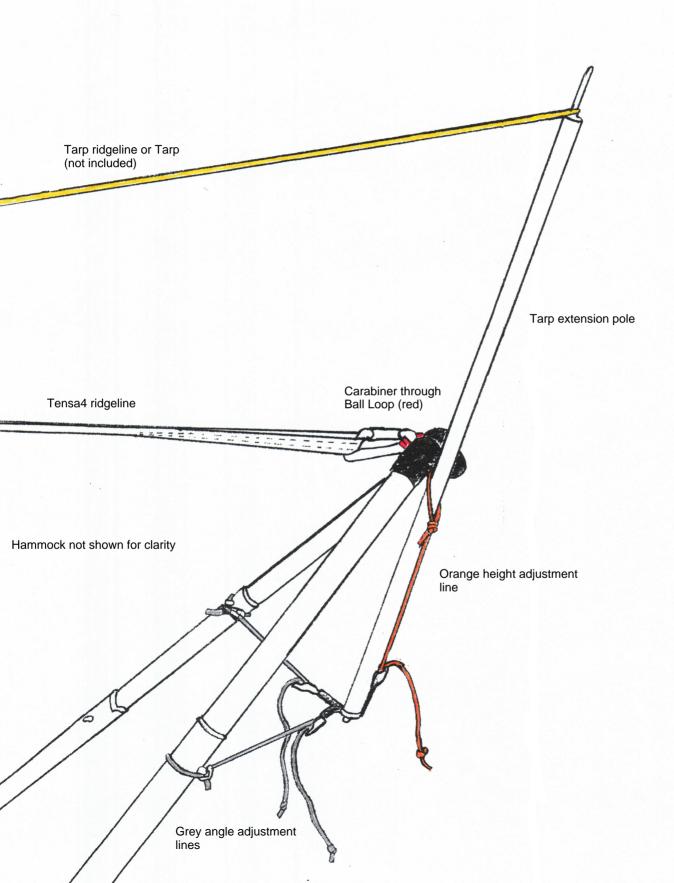

## Setup Instructions

Carabiner clips to the Amsteel Ball Loop connector. Stand ridgeline (or hammock ridgeline) is also clipped to the carabiner

Ball loop connector (orange amsteel) passes through both feet and through the tied loop in the orange utility line and then looped over the black ball.

Foot guyline (required) or Head guyline (optional) not shown for clarity. Pass the Ball loop connector line through a loop in the guyline.

Tarp extension pole

Orange utility line. Pass the Ball Loop connector line through the tied loop. Insert the tarp extension pole through the tied loop. Fold the pole in 1/2 to do this.

Tensa4 struts

Hammock not shown

for clarity

Tensa4 Tarp Extension - Strut connection detail