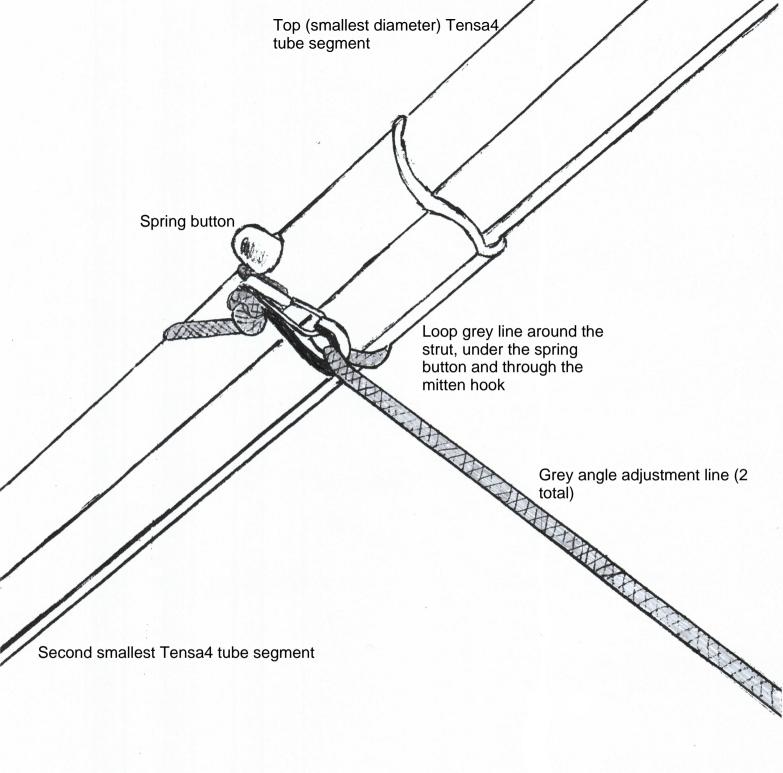

## **TENSA4**Tarp Extension Kit

Portable Hammock Stand

## Setup Instructions







Carabiner clips to the Amsteel Ball Loop connector. Stand ridgeline (or hammock ridgeline) is also clipped to the carabiner



Ball loop connector (orange amsteel) passes through both feet and through the tied loop in the orange utility line and then looped over the black ball.

Foot guyline (required) or Head guyline (optional) not shown for clarity. Pass the Ball loop connector line through a loop in the guyline.

Tarp extension pole

Orange utility line. Pass the Ball Loop connector line through the tied loop. Insert the tarp extension pole through the tied loop. Fold the pole in 1/2 to do this.

Tensa4 struts

Hammock not shown

for clarity





Tensa4 Tarp Extension - Strut connection detail