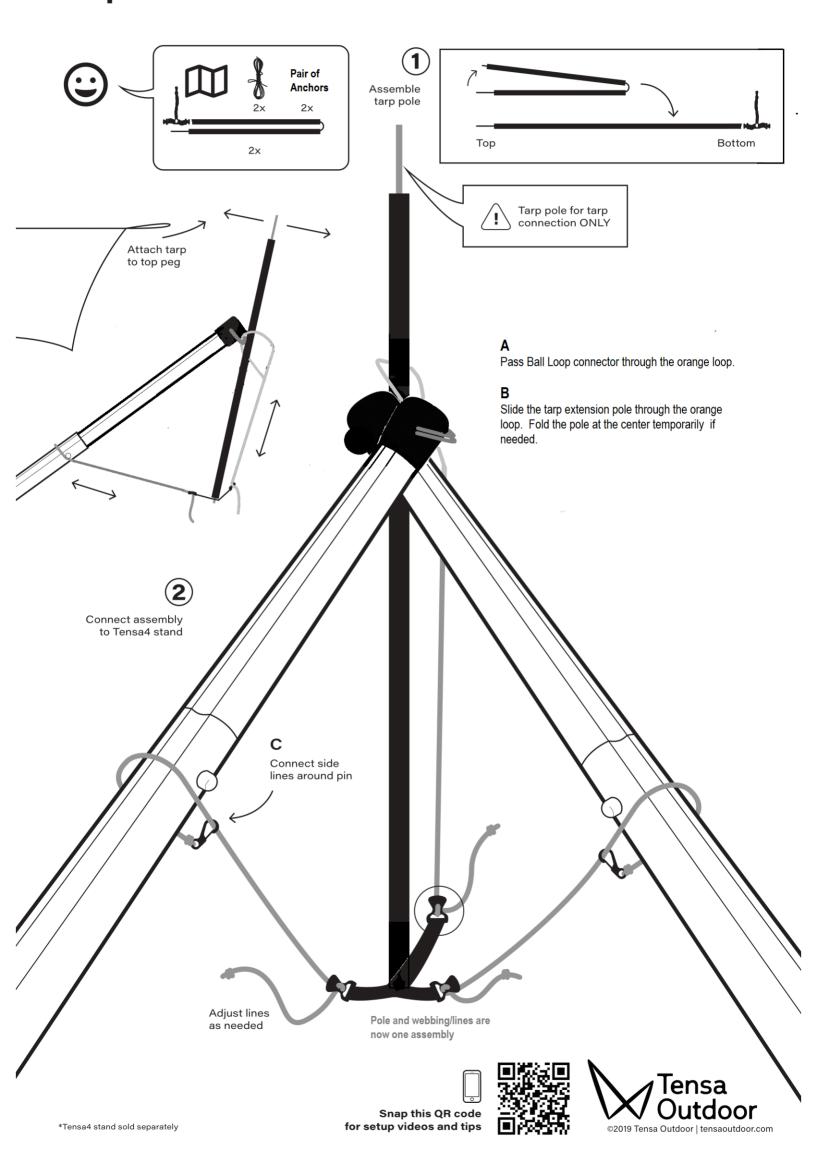

## **TENSA4**Tarp Extension Kit

Portable Hammock Stand

## Setup Instructions

Carabiner clips to the Amsteel Ball Loop connector. Stand ridgeline (or hammock ridgeline) is also clipped to the carabiner

Ball loop connector (orange amsteel) passes through both feet and through the tied loop in the orange utility line and then looped over the black ball.