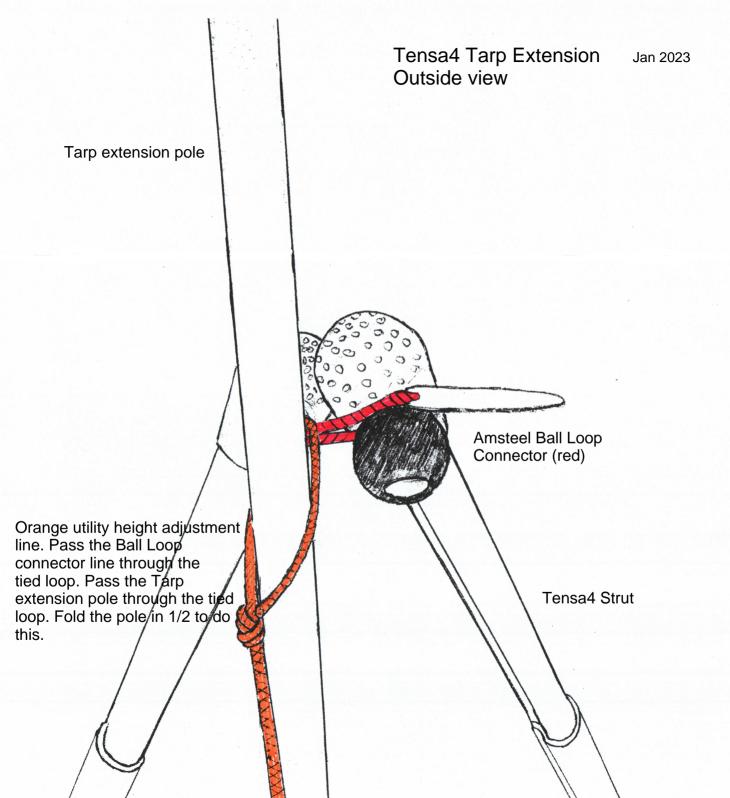

## Setup Instructions

Carabiner clips to the Amsteel Ball Loop connector. Stand ridgeline (or hammock ridgeline) is also clipped to the carabiner

Ball loop connector (orange amsteel) passes through both feet and through the tied loop in the orange utility line and then looped over the black ball.

Foot guyline (required) or Head guyline (optional) not shown for clarity. Pass the Ball loop connector line through a loop in the guyline.

Tarp extension pole

Orange utility line. Pass the Ball Loop connector line through the tied loop. Insert the tarp extension pole through the tied loop. Fold the pole in 1/2 to do this.

Tensa4 struts

Hammock not shown

for clarity

Tensa4 Tarp Extension - Strut connection detail